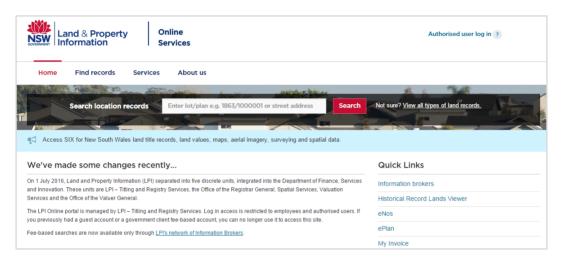

## 3.1. Titling and Registry Services Portal (LPI Online)

The new Titling and Registry Services Portal (LPI Online) will be available at <a href="https://online.lpi.nsw.gov.au">https://online.lpi.nsw.gov.au</a>. For free record searches, no login is required. For online fee-based searches, an authorised information broker should be used.