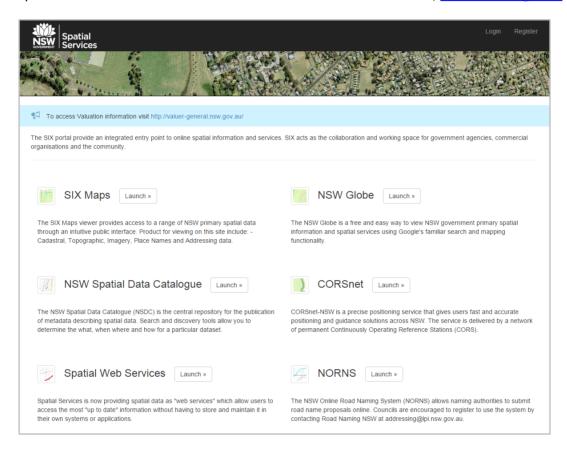

## 3.2. Spatial Services Portal

The new Spatial Services Portal will be accessible via the current SIX Portal URL; www.six.nsw.gov.au.

Record searches and services available on the Spatial Services Portal will include:

#### Records

Survey Mark Sketches, Spatial Data Metadata, Topographic and Cadastral Data, Printed Topographic Maps, Georeferenced PDF Maps, Printed Electoral Maps, Aerial Photography and Imagery

#### Services

NSW Globe, NSW Spatial Metadata Catalogue (SDI), CORSnet, LPI Web Services, NORNS, SCIMS, SIX Maps (Public), SIX Maps (Addressing), SIX Maps (Complex Site Capture), SIX Maps (LHPA), SIX Maps (SCIMS Online) Clip and Ship, Map Store, Electoral Maps (Printed), LPI Web Services, Surveyor General's Directions, EDM Baseline Booking System