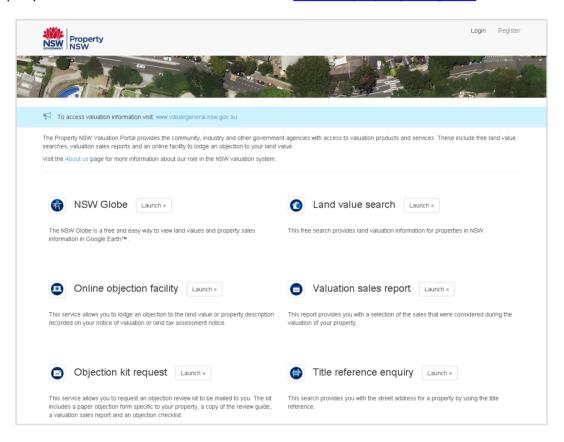

## 3.3. Property NSW Valuation Portal

The Property NSW Valuation Portal can be accessed via valuation.property.nsw.gov.au.

Record searches and services available in the Portal will include;

#### Records

Street Address Enquiry, Property Address Enquiry, Title Reference Enquiry, Reverse Street Address Enquiry, Land Value Search, Property Sales Report, Street Sales Report, Suburb Sales Report

# Services

Valnet2i (including Document Delivery Inbox), Asset Val (Residential Benchmark), SIX Maps (Valuations), Online Objections, GPR Register, SIXMaps (GPR), VDS, SIX Maps (Addressing), NSW Globe