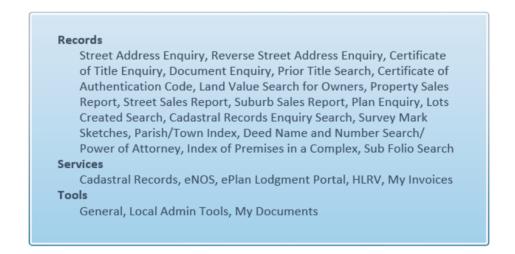

Services available on the Titling and Registry Services Portal (LPI Online) will include:

## 3.2. Spatial Services Portal

The new Spatial Services Portal will be accessible via the current SIX Portal URL; www.six.nsw.gov.au.

Record searches and services available on the Spatial Services Portal will include:

#### Records

Survey Mark Sketches, Spatial Data Metadata, Topographic and Cadastral Data, Printed Topographic Maps, Georeferenced PDF Maps, Printed Electoral Maps, Aerial Photography and Imagery

#### Services

NSW Globe, NSW Spatial Metadata Catalogue (SDI), CORSnet, LPI Web Services, NORNS, SCIMS, SIX Maps (Public), SIX Maps (Addressing), SIX Maps (Complex Site Capture), SIX Maps (LHPA), SIX Maps (SCIMS Online) Clip and Ship, Map Store, Electoral Maps (Printed), LPI Web Services, Surveyor General's Directions, EDM Baseline Booking System